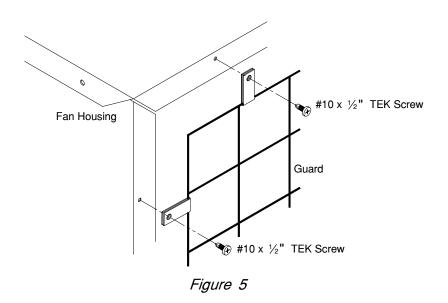

- 5) Attach the Top Panel in a similar manner. The small flanges at each side of the Top Panel must overlap the Left and Right Side Panels. *See Figures 1, 2 and 4.* **DO NOT** tighten screws at this time.
- 6) Join housing panels together using #10 x ½" TEK screws, (3) or (4) at each corner. See Figures 3 and 4. The TEK screws must pass through the larger hole first, then screw into the smaller hole. Tighten these screws fully.
- 7) Tighten all of the screws holding the fan in the housing.
- 8) Slide fan and housing into framed wall opening. See table on page 1 for correct wall opening size.
- Secure housing to wall using ½" dia. lag screws or #14 tapping screws. These screws are not provided.
- 10) Add flashing and/or caulk around completed housing on exterior side of building wall.
- 11) Make electrical connections to fan motor per instructions provided with fan or as shown on motor.
- 12) Attach wire mesh guard to housing outlet using mounting clips and #10 x ½" TEK screws, 3 clips per edge. Fold clips in half before installing. *See Figure 5.*
- 13) Insert shutter into housing and secure it in place using #10 x ½" TEK screws (12 total). Gently push shutter blades open by hand, checking for smooth operation. Housing installation is now complete.