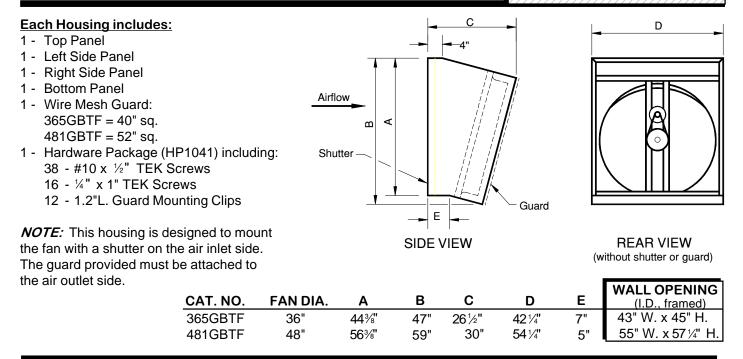

## AEROTECH WALL HOUSING

"GBTF" Series for 36" & 48" Grower Fans

365GBTF • 481GBTF

- 5) Attach the Top Panel in a similar manner. The small flanges at each side of the Top Panel must overlap the Left and Right Side Panels. *See Figures 1, 2 and 4.* **DO NOT** tighten screws at this time.
- 6) Join housing panels together using #10 x ½" TEK screws, (3) or (4) at each corner. See Figures 3 and 4. The TEK screws must pass through the larger hole first, then screw into the smaller hole. Tighten these screws fully.
- 7) Tighten all of the screws holding the fan in the housing.
- 8) Slide fan and housing into framed wall opening. See table on page 1 for correct wall opening size.
- Secure housing to wall using ½" dia. lag screws or #14 tapping screws. These screws are not provided.
- 10) Add flashing and/or caulk around completed housing on exterior side of building wall.
- 11) Make electrical connections to fan motor per instructions provided with fan or as shown on motor.
- 12) Attach wire mesh guard to housing outlet using mounting clips and #10 x ½" TEK screws, 3 clips per edge. Fold clips in half before installing. *See Figure 5.*
- 13) Insert shutter into housing and secure it in place using #10 x ½" TEK screws (12 total). Gently push shutter blades open by hand, checking for smooth operation. Housing installation is now complete.