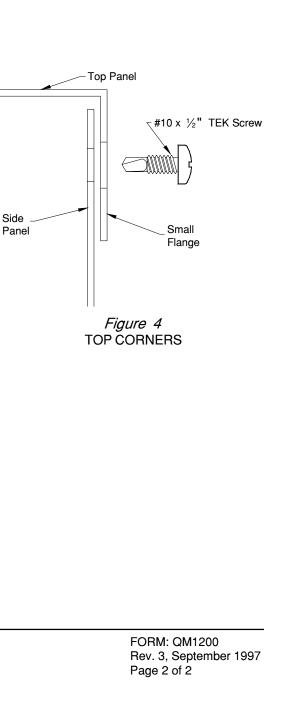

- 5) Attach the Top Panel in a similar manner. The small flanges at each side of the Top Panel must overlap the Left and Right Side Panels. *See Figures 1, 2 and 4.* **DO NOT** tighten screws at this time.
- 6) Join housing panels together using #10 x ½" TEK screws, (3) or (4) at each corner. See Figures 3 and 4. The TEK screws must pass through the larger hole first, then screw into the smaller hole. Tighten these screws fully.
- 7) Tighten all of the screws holding the fan in the housing.
- 8) Slide fan and housing into framed wall opening. See table on page 1 for correct wall opening size.
- Secure housing to wall using ½" dia. lag screws or #14 tapping screws. These screws are not provided.
- 10) Add flashing and/or caulk around completed housing on exterior side of building wall.
- 11) Make electrical connections to fan motor per instructions provided with fan or as shown on motor.
- 12) Attach wire mesh guard to housing outlet using mounting clips and #10 x ½" TEK screws, 3 clips per edge. Fold clips in half before installing. *See Figure 5.*
- 13) Insert shutter into housing and secure it in place using #10 x ½" TEK screws (12 total). Gently push shutter blades open by hand, checking for smooth operation. Housing installation is now complete.