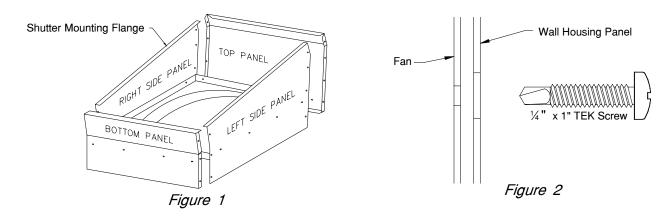

## **A** WARNING

- 1) Remove housing panels and fan from shipping cartons.
- 2) Place fan on (2) 2x4's (on edge) with air inlet side up (propeller down).
- 3) Locate bottom of fan and attach Bottom Housing Panel using (3) or (4) ¼" x 1" TEK Screws (1 per hole). *See Figures 1 and 2.* Note that the Bottom Panel must tilt outward, away from the fan. **DO NOT** tighten screws at this time.
- 4) Attach Left and Right Side Panels in a similar manner. These panels should overlap the small flange at each side of the Bottom Panel. *See Figures 1, 2 and 3.* The front and back flanges on each side panel must turn inward, as shown in *Figure 1.* **DO NOT** tighten screws at this time.

- 5) Attach the Top Panel in a similar manner. The small flanges at each side of the Top Panel must overlap the Left and Right Side Panels. *See Figures 1, 2 and 4.* **DO NOT** tighten screws at this time.
- 6) Join housing panels together using #10 x ½" TEK screws, (3) or (4) at each corner. See Figures 3 and 4. The TEK screws must pass through the larger hole first, then screw into the smaller hole. Tighten these screws fully.
- 7) Tighten all of the screws holding the fan in the housing.
- 8) Slide fan and housing into framed wall opening. See table on page 1 for correct wall opening size.
- Secure housing to wall using ½" dia. lag screws or #14 tapping screws. These screws are not provided.
- 10) Add flashing and/or caulk around completed housing on exterior side of building wall.
- 11) Make electrical connections to fan motor per instructions provided with fan or as shown on motor.
- 12) Attach wire mesh guard to housing outlet using mounting clips and #10 x ½" TEK screws, 3 clips per edge. Fold clips in half before installing. *See Figure 5.*
- 13) Insert shutter into housing and secure it in place using #10 x ½" TEK screws (12 total). Gently push shutter blades open by hand, checking for smooth operation. Housing installation is now complete.