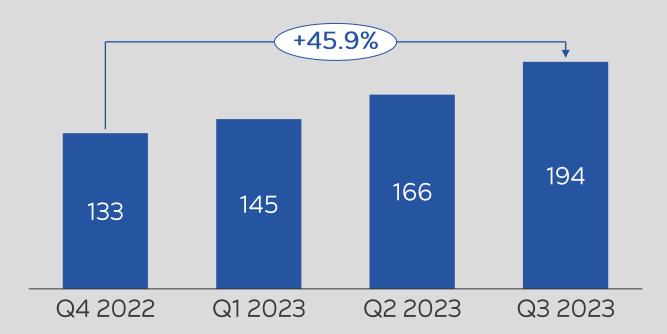

# We are doing a very successful growth path in ARR

**ARR**: Annual Recurring Revenue

Key metric for SaaS (Software as a Service Business Model)

Describes annualized service fee of existing customers ARR (mSEK)

SaaS ARR = SaaS Recurring Revenue in the last quarter multiplied by four