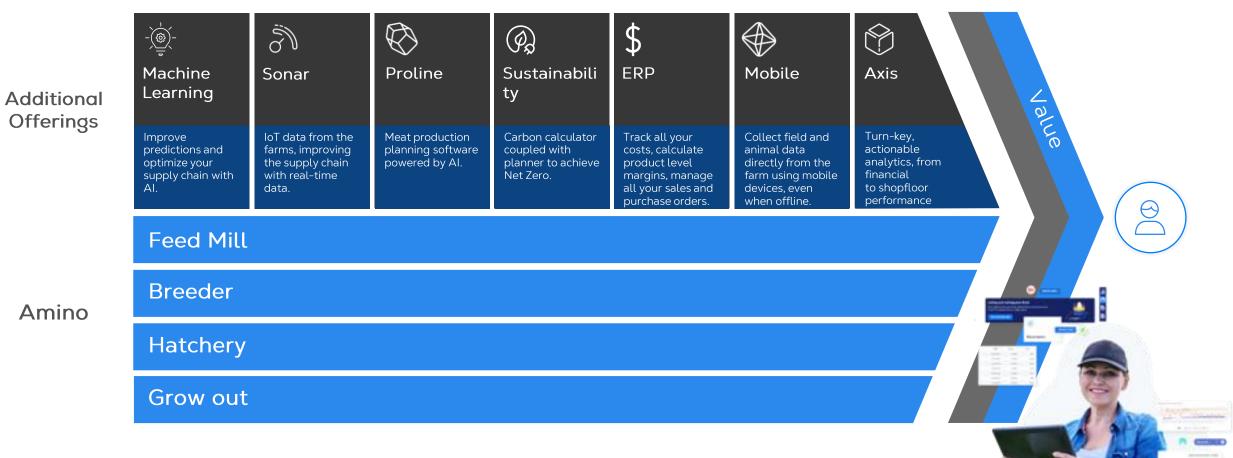

## amino comprehensive supply chain management platform

| •         | Amino   |                                                                                                                                                                                                                                                                                          |            |               |              |               |                                                                                                                                                                    |                       |                         | # ° = |  |  |
|-----------|---------|------------------------------------------------------------------------------------------------------------------------------------------------------------------------------------------------------------------------------------------------------------------------------------------|------------|---------------|--------------|---------------|--------------------------------------------------------------------------------------------------------------------------------------------------------------------|-----------------------|-------------------------|-------|--|--|
| ا،<br>۲   | Growout |                                                                                                                                                                                                                                                                                          |            |               |              |               |                                                                                                                                                                    |                       |                         |       |  |  |
| B         |         | Caring and raising your flock<br>Get insights from your flock performance and have access to all its activities<br>from a single place.                                                                                                                                                  |            |               |              |               | Take care of the basics   Create farms or flocks quickly or perform more advanced tasks by clicking on any of the master data cards.   CREATE FLOCK   CREATE FLOCK |                       |                         |       |  |  |
|           |         | Activities<br>The essence of these cards is to provide an advanced access of all the activity happening across the module.<br>Search through all your activities with basic filters like farm, flock and begin date or more activity specific filters<br>like feed type or product type. |            |               |              |               | Masters                                                                                                                                                            |                       |                         |       |  |  |
|           |         |                                                                                                                                                                                                                                                                                          |            |               |              |               | in                                                                                                                                                                 | ٩                     |                         |       |  |  |
|           |         | •                                                                                                                                                                                                                                                                                        | ۲          | 8             | *            | 2             | Farms                                                                                                                                                              | Flocks                | Flock Inventory         |       |  |  |
|           |         | Placements                                                                                                                                                                                                                                                                               | Feed       | Field         | Transfers    | Health Status | Purchases & Sa                                                                                                                                                     | les                   |                         |       |  |  |
|           |         |                                                                                                                                                                                                                                                                                          | **         |               | •            |               | ₩,                                                                                                                                                                 | -                     |                         |       |  |  |
|           |         | Surveys                                                                                                                                                                                                                                                                                  | Processing | Condemnations | Cost Details | Error Log     | Receipts                                                                                                                                                           | Shipments             |                         |       |  |  |
|           |         | 2<br>Lab Trans - Multi<br>Metric                                                                                                                                                                                                                                                         |            |               |              |               |                                                                                                                                                                    | Planning - Processing |                         |       |  |  |
| out       |         |                                                                                                                                                                                                                                                                                          |            |               |              |               |                                                                                                                                                                    |                       | 8                       |       |  |  |
| < Growout |         | Products & Feed                                                                                                                                                                                                                                                                          |            |               |              |               | Dashboard                                                                                                                                                          | Plant Projection      | Placement<br>Projection |       |  |  |
|           |         |                                                                                                                                                                                                                                                                                          |            |               |              |               |                                                                                                                                                                    |                       |                         |       |  |  |

# Product portfolio addresses all steps in the customer value chain