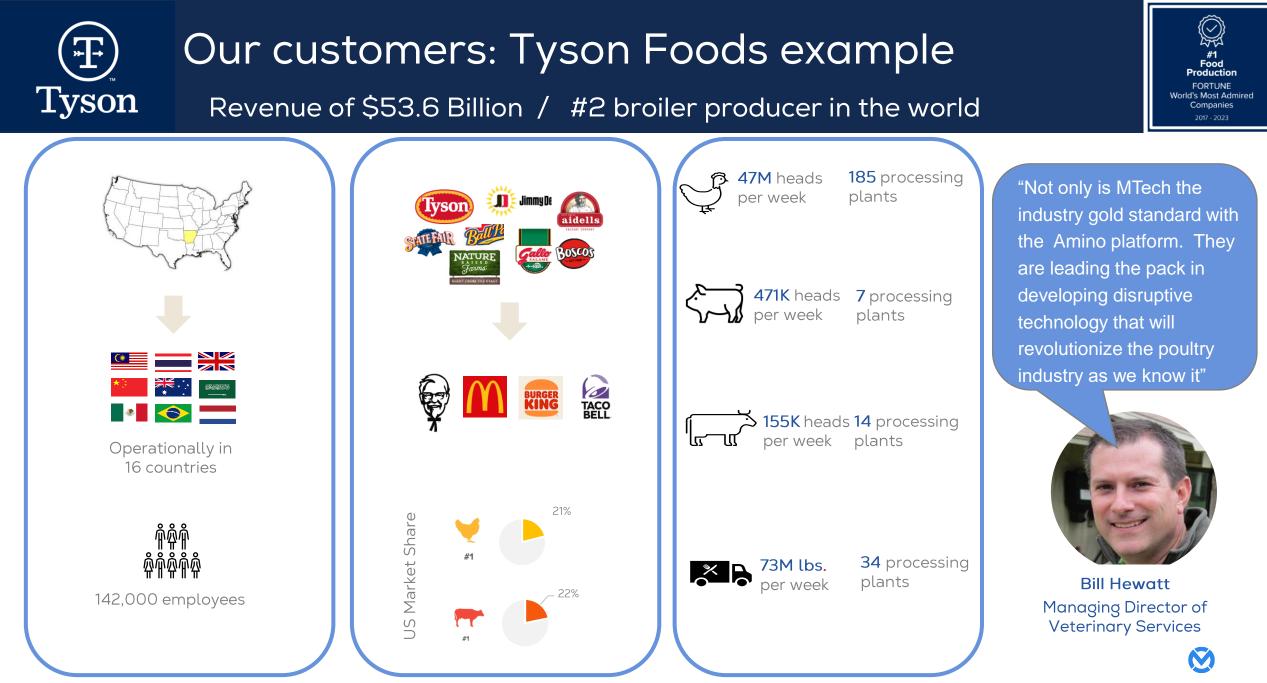

# GVP & President FoodTech, Pia Brantgärde Linder

The market where we act is among the worlds largest, amounting to an annual production value of SEK 45th (primary production)

Primary food production global market value of approx. SEK 45 th