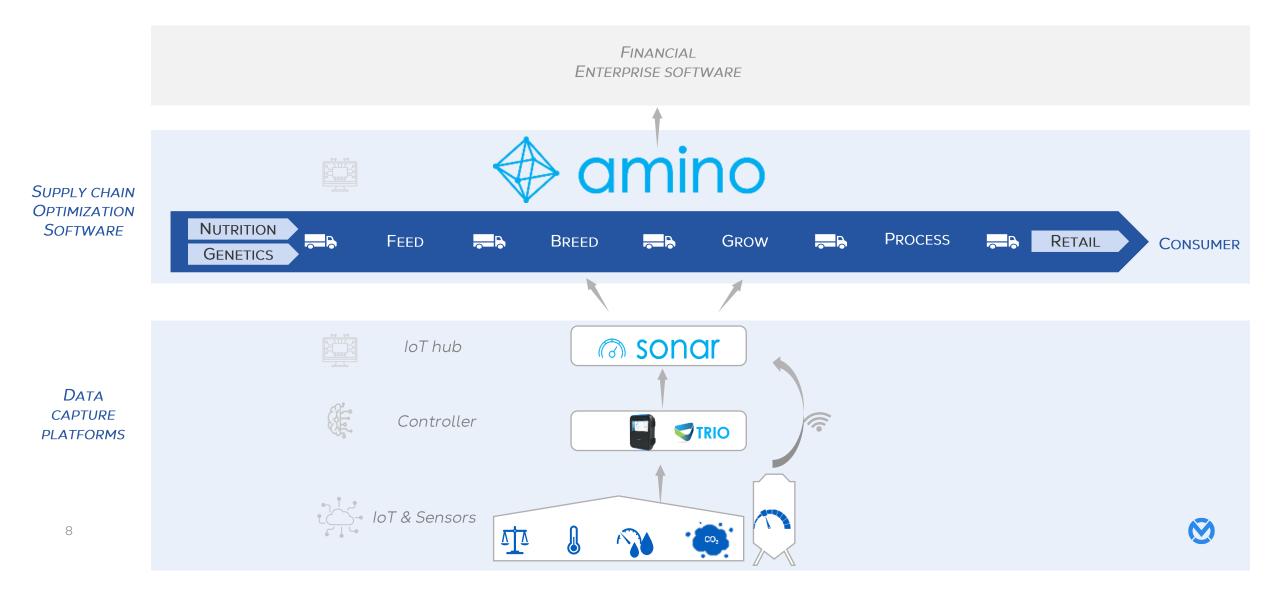

## amino comprehensive supply chain management platform

| •         | Amino   |                                                                                                                                                                                                                                                                                          |            |               |              |               |                                                                                                                                                                    |                       |                         | # ° = |  |  |
|-----------|---------|------------------------------------------------------------------------------------------------------------------------------------------------------------------------------------------------------------------------------------------------------------------------------------------|------------|---------------|--------------|---------------|--------------------------------------------------------------------------------------------------------------------------------------------------------------------|-----------------------|-------------------------|-------|--|--|
| ا،<br>۲   | Growout |                                                                                                                                                                                                                                                                                          |            |               |              |               |                                                                                                                                                                    |                       |                         |       |  |  |
| B         |         | Caring and raising your flock<br>Get insights from your flock performance and have access to all its activities<br>from a single place.                                                                                                                                                  |            |               |              |               | Take care of the basics   Create farms or flocks quickly or perform more advanced tasks by clicking on any of the master data cards.   CREATE FLOCK   CREATE FLOCK |                       |                         |       |  |  |
|           |         | Activities<br>The essence of these cards is to provide an advanced access of all the activity happening across the module.<br>Search through all your activities with basic filters like farm, flock and begin date or more activity specific filters<br>like feed type or product type. |            |               |              |               | Masters                                                                                                                                                            |                       |                         |       |  |  |
|           |         |                                                                                                                                                                                                                                                                                          |            |               |              |               | in                                                                                                                                                                 | ٩                     |                         |       |  |  |
|           |         | •                                                                                                                                                                                                                                                                                        | ۲          | 8             | *            | 2             | Farms                                                                                                                                                              | Flocks                | Flock Inventory         |       |  |  |
|           |         | Placements                                                                                                                                                                                                                                                                               | Feed       | Field         | Transfers    | Health Status | Purchases & Sa                                                                                                                                                     | les                   |                         |       |  |  |
|           |         |                                                                                                                                                                                                                                                                                          | **         |               | •            |               | ₩,                                                                                                                                                                 | -                     |                         |       |  |  |
|           |         | Surveys                                                                                                                                                                                                                                                                                  | Processing | Condemnations | Cost Details | Error Log     | Receipts                                                                                                                                                           | Shipments             |                         |       |  |  |
|           |         | 2<br>Lab Trans - Multi<br>Metric                                                                                                                                                                                                                                                         |            |               |              |               |                                                                                                                                                                    | Planning - Processing |                         |       |  |  |
| out       |         |                                                                                                                                                                                                                                                                                          |            |               |              |               |                                                                                                                                                                    |                       | 8                       |       |  |  |
| < Growout |         | Products & Feed                                                                                                                                                                                                                                                                          |            |               |              |               | Dashboard                                                                                                                                                          | Plant Projection      | Placement<br>Projection |       |  |  |
|           |         |                                                                                                                                                                                                                                                                                          |            |               |              |               |                                                                                                                                                                    |                       |                         |       |  |  |

# Product portfolio addresses all steps in the customer value chain