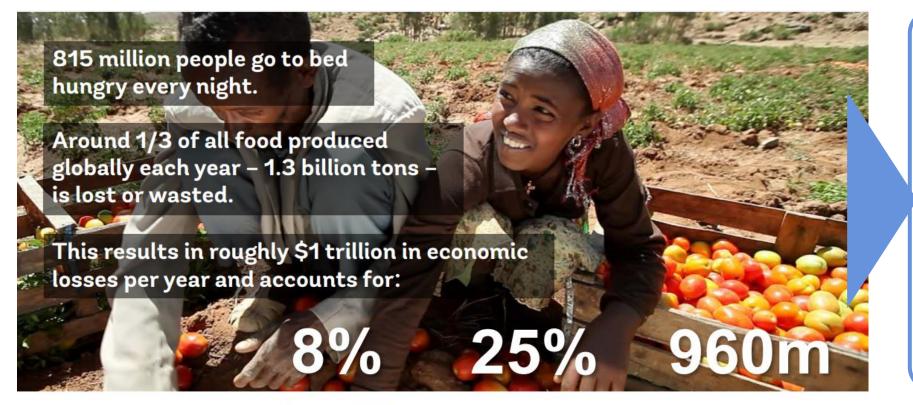

### Improving food sustainability is crucial for the future

~65% OF WASTE & LOSS WITHIN THE PRODUCERS SUPPLY CHAIN

• ...WITH ~500BUSD VALUE

THE WORLD BANK if it we

of annual GHG emissions, or 3<sup>rd</sup> largest emitter globally if it were a country

of all water used in agriculture annually

hectares of arable land, or the size of China