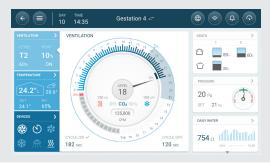

te, supplying your animals with the best possible air quality and animal welfare.

Trio's dynamic ventilation guarantees perfect climate conditions and rapid response to weather changes, while reducing energy consumption and carbon footprint. The intuitive user interface facilitates installation, guides the user through the setup and configuration, and simplifies any needed troubleshooting. Featuring dual room control, Trio 20 easily manages varying herd requirements. The remote management package includes Cloud services, TrioAir App, and a personal Munters ID account. Both the Trio 20 touch screen and the remote services provide a singular user experience, enabling you to conveniently manage settings, users, and preferences with the highest possible security.



#### Intuitive interface



#### Manage all devices and sensors





© Munters www.munters.com

### **Climate Controller**

# **Rotem Trio 20**





© Munters www.munters.com