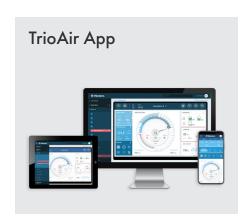

Trio's dynamic ventilation guarantees perfect climate conditions and rapid response to weather changes, while reducing energy consumption and carbon footprint. The intuitive user interface facilitates installation, guides the user through the setup and configuration, and simplifies any needed troubleshooting. Featuring dual room control, Trio 20 easily manages varying herd requirements. The remote management package includes Cloud services, TrioAir App, and a personal Munters ID account. Both the Trio 20 touch screen and the remote services provide a singular user experience, enabling you to conveniently manage settings, users, and preferences with the highest possible security.