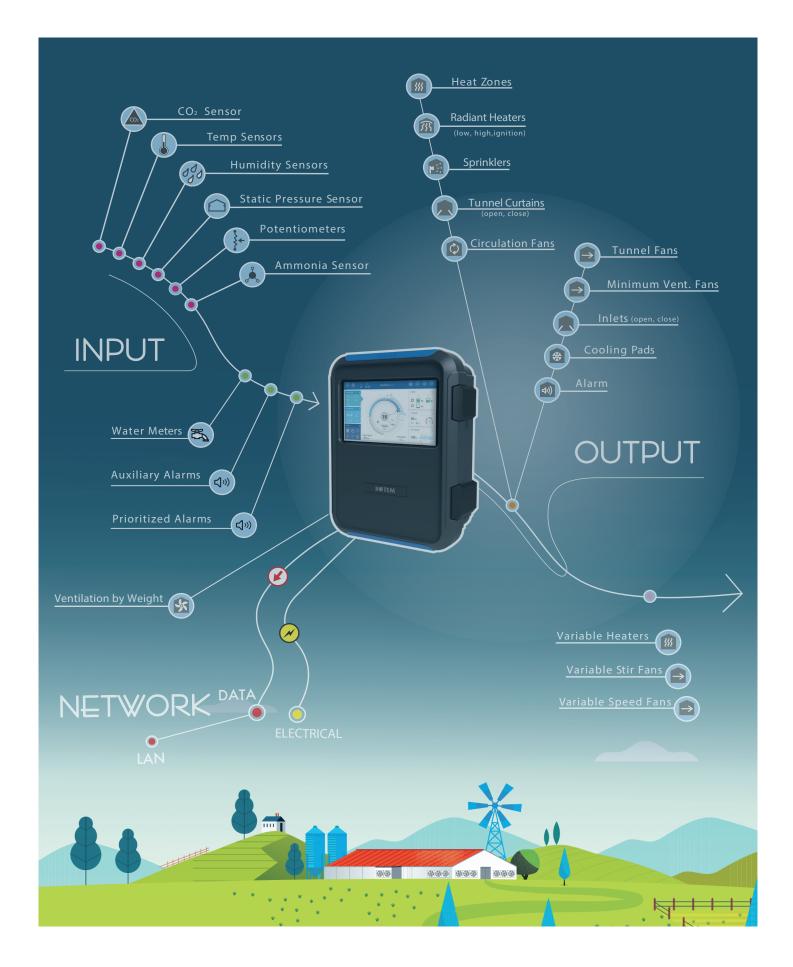

perfect climate conditions and rapid response to weather changes, while reducing energy consumption and carbon footprint. The intuitive user interface facilitates installation, guides the user through the setup and configuration, and simplifies any needed troubleshooting. Featuring dual room control, Trio 20 easily manages varying herd requirements. The remote management package includes Cloud services, TrioAir App, and a personal Munters ID account. Both the Trio 20 touch screen and the remote services provide a singular user experience, enabling you to conveniently manage settings, users, and preferences with the highest possible security.



#### Intuitive interface



#### Manage all devices and sensors





© Munters www.munters.com

### **Climate Controller**

# **Rotem Trio 20**





© Munters www.munters.com