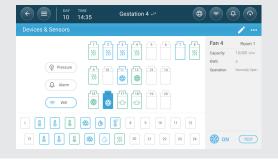

t possible air quality and animal welfare.

Trio's dynamic ventilation guarantees perfect climate conditions and rapid response to weather changes, while reducing energy consumption and carbon footprint. The intuitive user interface facilitates installation, guides the user through the setup and configuration, and simplifies any needed troubleshooting. Featuring dual room control, Trio 20 easily manages varying herd requirements. The remote management package includes Cloud services, TrioAir App, and a personal Munters ID account. Both the Trio 20 touch screen and the remote services provide a singular user experience, enabling you to conveniently manage settings, users, and preferences with the highest possible security.



#### Intuitive interface



#### Manage all devices and sensors





© Munters www.munters.com

### **Climate Controller**

# **Rotem Trio 20**





© Munters www.munters.com