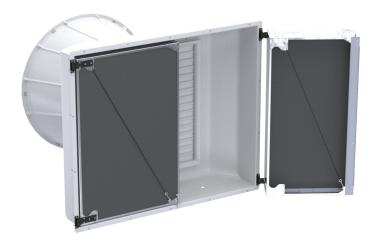

#### **Features**

- Sloped fiberglass housing effectively sheds water, keeping your equipment safe and dry
- Easy to move swing doors and removable filters provide easy access for cleaning and fan maintenance, making upkeep simple for a single worker
- Exceptional light control with 11" Full-Dark and 5.5" Half-Dark light filters
- The asymmetrical doors are designed to open easily, ensuring convenient maintenance access to the shutter and fan and with a 3' door even tight spaces are not a problem
- Constructed from corrosion-resistant materials, ensuring long-lasting durability
- Flush mount to the inside wall and a standard rough opening size, installation is easy and hassle-free

With an easy to move, asymmetrical 4-foot and 3-foot door design, the LTX Housing is incredibly easy to maintain, providing convenient access for cleaning and fan maintenance. The light trap can be effortlessly moved out of the way without any tools needed.

LTX Housing - Easy to move swing-doors and removable filters

LTX Housing (fan not included)

LTX Housing installation in Rising City, Nebraskaa