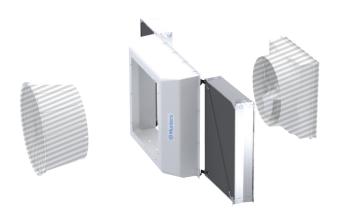

LTX Housing - Easy to move swing-doors and removable filters

LTX Housing (fan not included)

LTX Housing installation in Rising City, Nebraskaa

With an easy to move, asymmetrical 4-foot and 3-foot door design, the LTX Housing is incredibly easy to maintain, providing convenient access for cleaning and fan maintenance. The light trap can be effortlessly moved out of the way without any tools needed.