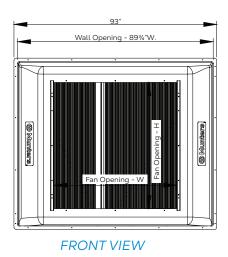

### **Dimensions**

|             |         | Rough Opening<br>W x H (Inches)                   |
|-------------|---------|---------------------------------------------------|
| LTX Housing |         | 89 <sup>3</sup> / <sub>4</sub> x 75 ½ (+1/2"/-0") |
|             |         |                                                   |
| Catalog     | For Fan | Fan Opening                                       |
| 36LTX       | VX36    | 43"W x 43"H                                       |
| 51LTX       | VX51    | 56½"W x 57¾"H                                     |
| 55LTX       | VX55    | 60"W x 61¼"H                                      |
|             |         |                                                   |