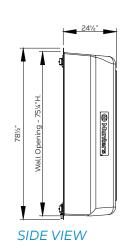

### **Dimensions**

|             |         | Rough Opening<br>W x H (Inches)                   |
|-------------|---------|---------------------------------------------------|
| LTX Housing |         | 89 <sup>3</sup> / <sub>4</sub> x 75 ½ (+1/2"/-0") |
|             |         |                                                   |
| Catalog     | For Fan | Fan Opening                                       |
| 36LTX       | VX36    | 43"W x 43"H                                       |
| 51LTX       | VX51    | 56½"W x 57¾"H                                     |
| 55LTX       | VX55    | 60"W x 61¼"H                                      |
|             |         |                                                   |