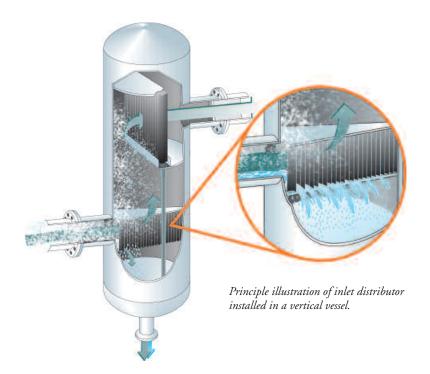

The IDM features angled vanes that divide the incoming gas flow, radically reducing speed, causing liquids to coalesce and drain downwards into the vessel. This reduces the entrained liquid content by up to 90% and distributes the gas flow more evenly. Separated liquids are drained off from the bottom of the vessel to eliminate the risk of reentrainment. The IDM is also effective in handling and normalizing the flow of foaming and very viscous liquids.

The IDM can typically be applied to inlet diameters larger than 150 mm and vessel diameters larger than 500 mm.

IDM type inlet distributors are manufactured from Carbon steel, stainless steel or other materials upon request.