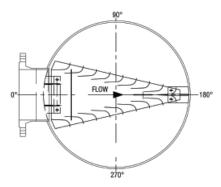

The IDM features angled vanes that divide the incoming gas flow, radically reducing speed, causing liquids to coalesce and drain downwards into the vessel. This reduces the entrained liquid content by up to 90% and distributes the gas flow more evenly. Separated liquids are drained off from the bottom of the vessel to eliminate the risk of reentrainment. The IDM is also effective in handling and normalizing the flow of foaming and very viscous liquids.

Front view into a IDM inlet distributor.

The IDM is simple to install internally making it ideal for in vessels where there is normally little space for such structures

The Munters IDM is designed to meet the application requirements. Downstream separators can operate within their design limits without risk.