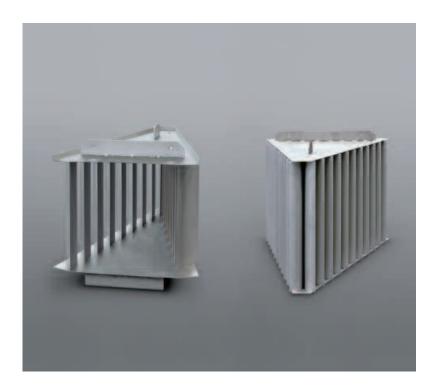

Front view into a IDM inlet distributor.

The IDM is simple to install internally making it ideal for in vessels where there is normally little space for such structures

The Munters IDM is designed to meet the application requirements. Downstream separators can operate within their design limits without risk.