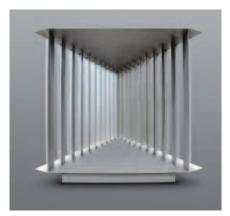

Inlet Distributor

- Removes large volumes of liquid from gas flow
- · Reduces the feed stream forces
- 90% removal efficiency (typical)
- High resistance to fouling
- Normalizes the flow of foaming
- Low pressure drop
- Protects downstream processes and equipment
- · Optimizes downstream gas flow
- Easy to install
- · Solid design





The IDM features angled vanes that divide the incoming gas flow, radically reducing speed, causing liquids to coalesce and drain downwards into the vessel. This reduces the entrained liquid content by up to 90% and distributes the gas flow more evenly. Separated liquids are drained off from the bottom of the vessel to eliminate the risk of reentrainment. The IDM is also effective in handling and normalizing the flow of foaming and very viscous liquids.





Front view into a IDM inlet distributor.

The IDM is simple to install internally making it ideal for in vessels where there is normally little space for such structures

The Munters IDM is designed to meet the application requirements. Downstream separators can operate within their design limits without risk.

The IDM can typically be applied to inlet diameters larger than 150 mm and vessel diameters larger than 500 mm.

IDM type inlet distributors are manufactured from Carbon steel, stainless steel or other materials upon request.



Top view of an inlet device showing the inlet nozzle and baffle plates.

#### **Order information**

For more product information or specification details please contact your nearest Munters office.



Munters, HumiCool Division, Isafjordsgatan 1, P.O. Box