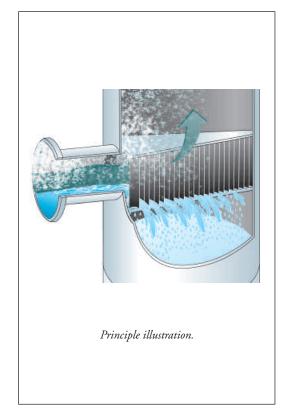

The IDM features angled vanes that divide the incoming gas flow, radically reducing speed, causing liquids to coalesce and drain downwards into the vessel. This reduces the entrained liquid content by up to 90% and distributes the gas flow more evenly. Separated liquids are drained off from the bottom of the vessel to eliminate the risk of reentrainment. The IDM is also effective in handling and normalizing the flow of foaming and very viscous liquids.