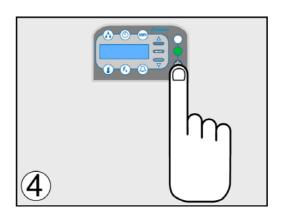

|                    |                |                      |

## Mounting instructions