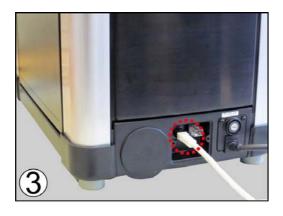

|                    |                |                      |

## Mounting instructions