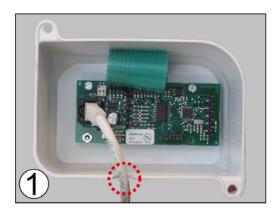

|                    |                |                      |

## Mounting instructions