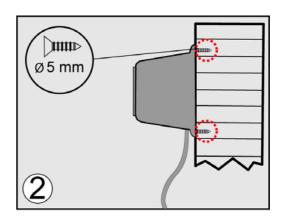

|                    |                |                      |

## Mounting instructions