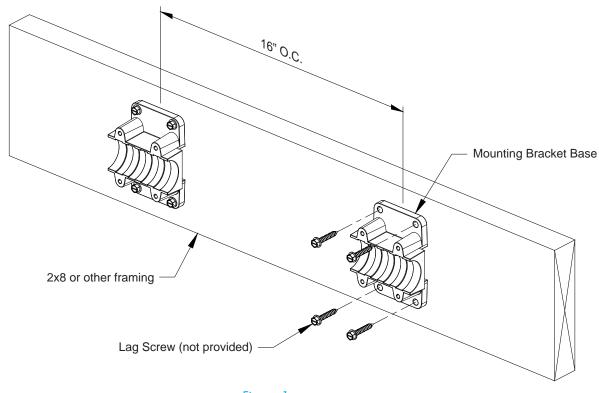

## Step 2

Fasten the 2 Mounting Bracket Bases to a 2x8 or other framing, 16" O.C. in line with the main cable for the inlets and secure with lag screws (not provided). See Figure 1.

Figure 1