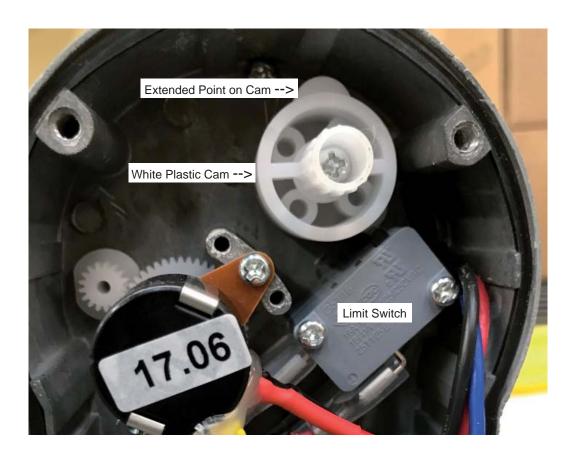

## Step 9

Loosen the screw in the center of the White Plastic Cam (next to the Limit Switch).

#### Step 10

Adjust the upper portion of the White Plastic Cam so that the extended point engages the Limit Switch.

## Step 11

Retighten the screw in the center of the White Plastic Cam.