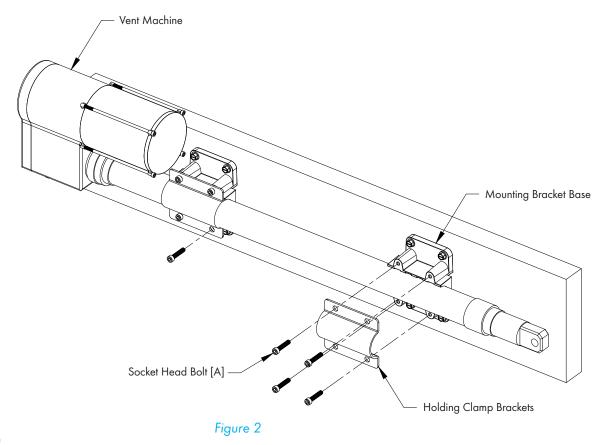

# Step 3

Place the Vent Machine in the Mounting Bracket Bases and secure in place using (2) Holding Clamp Brackets and (8) Socket Head Bolts [A]. See Figure 2.