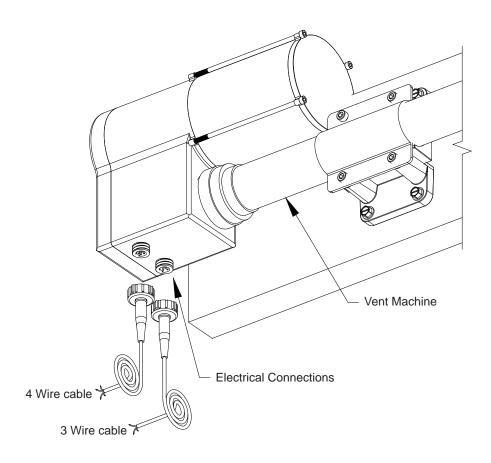

## Step 5

All wiring should be in accordance with National, State and Local electrical codes. Attach 3 wire connection cable and 4 wire connection cable quick connect ends to Vent Mancine in the appropriate location. See Figure 4.