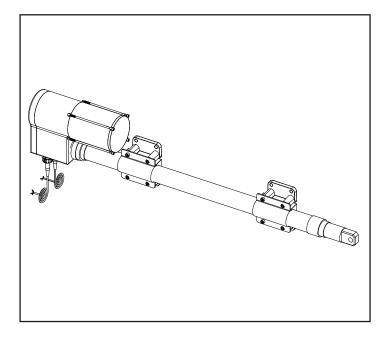

#### Each BA2702-P includes:

- 1 Linear Actuator with Potentiometer
- 1 Power connection cable, 4 wire
- 1 Potentiometer connection cable, 3 wire
- 2 Mounting Bracket Bases
- 2 Holding Clamp Bracket
- 1 Hardware Package:

# Step 1

Install the Vent Machine in the location specified on your ventilation system drawing. Vent Machine must be attached to structure capable of withstanding a load capacity to 750 lbs. [340 kg].