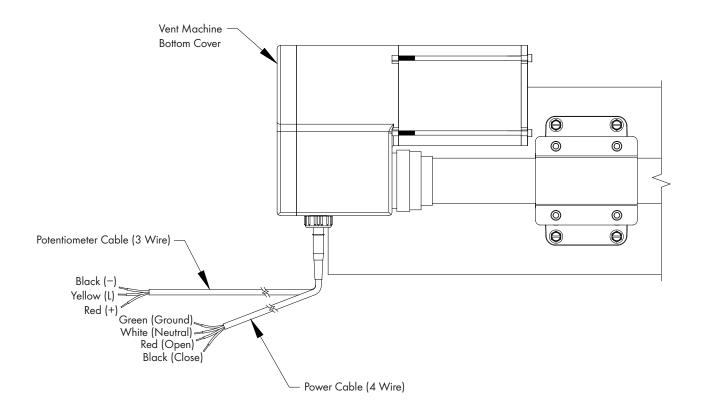

Figure 4

Step 6

Connect the Power cable (4 wire) and Potentiometer (3 wire) to the computer control as shown. See Figure 5.

Figure 5