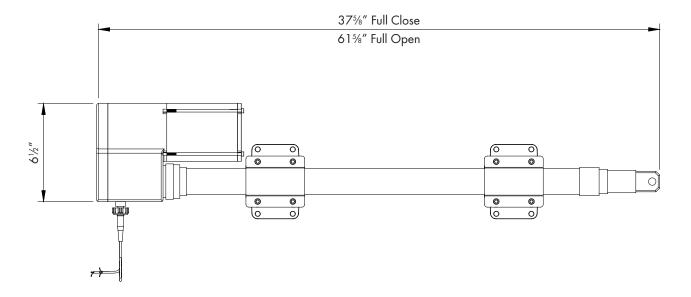

## **Actuator Specifications**

Power: 110-120 VAC

Amps: 1.43

Phase: 1 Frequency: 60 Hz Load Capacity: 750 lbs.

#### 1.2 Machine Dimensions