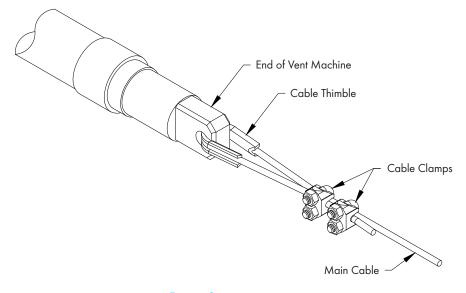

## Step 4

Loop Main Cable through hole in end of Vent Machine and fasten to itself as shown. See Figure 3.

Figure 3