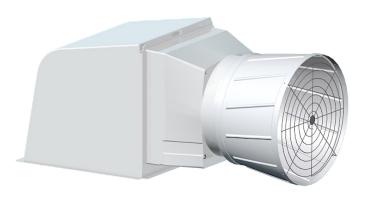

#### **Fiberglass Weatherhoods**

- Fiberglass construction with stainless steel lag bolts
- Easy installation with minimal maintenance
- Available in 4 sizes to protect openings up to 60" square

FPT & AT24

### Fiberglass Weatherhood