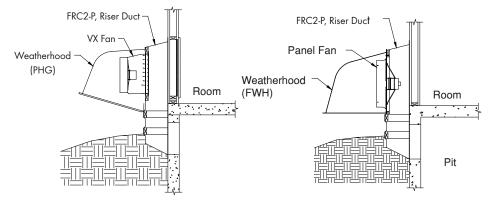

## **Example Instalations**

Find your nearest Munters office at www.munters.com

Munters reserves the right to make alterations to specifications, quantities, etc., for production or other reasons, subsequent to publication. © Munters AB, 2021

## Munters Hoods & Transitions

Munters hoods and transitions allow you to customize your fans for special applications and improved performance. The fiberglass pit transition is designed to remove dangerous pit gases. It can be custom fit in a concrete pit pump out. Our fiberglass riser duct can be mounted directly onto the building for removal of pit gases. The fiberglass weatherhood is ideal for exhaust fans or shutters when wind conditions reduce their effectiveness.

#### **Fiberglass Riser Duct**

- Mount directly to building for removal of pit gases
- The rugged fiberglass with noncorrosive fasteners assures long life
- Easy mounting for 14"- 24" exhaust fans

#### **Fiberglass Weatherhoods**

- Fiberglass construction with stainless steel lag bolts
- Easy installation with minimal maintenance
- Available in 4 sizes to protect openings up to 60" square

FPT & AT24