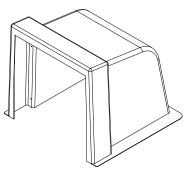

#### **Fiberglass Pit Transition**

- One-piece fiberglass construction
- Totally corrosion resistant for protection from harsh environment
- Aluminum rails for easy shutter installation

#### Fiberglass Pit Transition and Adapter