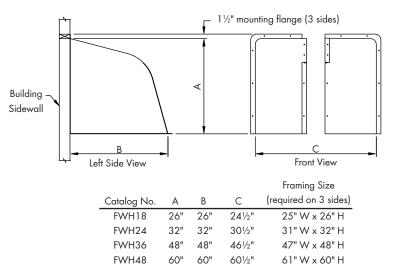

#### **Fiberglass Weatherhoods**

- Fiberglass construction with stainless steel lag bolts
- Easy installation with minimal maintenance
- Available in 4 sizes to protect openings up to 60" square

FPT & AT24

### Fiberglass Weatherhood