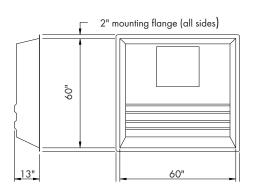

#### **Fiberglass Riser Duct**

- Mount directly to building for removal of pit gases
- The rugged fiberglass with noncorrosive fasteners assures long life
- Easy mounting for 14"- 24" exhaust fans

### Fiberglass Riser Duct