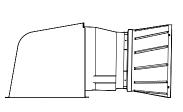

#### Fiberglass Pit Transition and Adapter

#### FPT, Pit Transition

AT24 Fan

(Available in 16", 18" and 24")