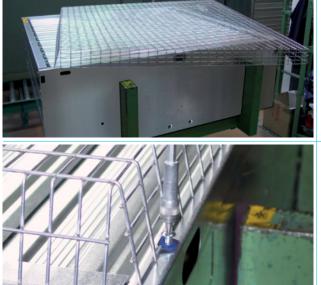

Put the pyramidal shape mesh (ref. 19) on the fan as in the picture. The rectangular holes must be positioned horizontally.

Fix it to the bottom and top panels by means of qty. 10 plastic clips and qty. 10 screws (ref. 48). The plastic clips must be fixed in the position as in the picture.

## Chapter3 Assembling guidelines

Fix it by using a pneumatic screwdriver (ref. 3/ Assembling tools).

Munters EM52 extraction fan is developed and produced by Munters Italy S.p.A., Italy

www.munters.com

Australia Phone +61 2 8843 1594, agh.info@munters.com.au, Brazil Phone +55 41 3317 5050, contato@munters.com, Canada Phone +1 517 676 7070, aghort.info@munters.com, China Phone +86 10 8048 3493, marketing@munters.cn, Denmark Phone +45 98 623 311, aghort@munters.dk, Germany Phone +49 (0) 25 58 - 93 92-0, India Phone +91 20 6681 8900, info@munters.in, Indonesia Phone +66 2 642 2670, info@munters.co.th, Israel Phone +972 3 920 6200, info@munters.co.il, Italy Phone +39 0183 5211, info@munters.it, Japan Phone +81 3 5970 0021, mkk@munters.jp, Korea Phone +82 2 7618 701, munters@munters.co.kr, Mexico Phone +52 818 2625 400, dhinfo@munters.com, Singapore Phone +65 7 446 828, info@munters.com.sg, South Afrca and Sub-Sahara Countries Phone +27 11 997 2000, info@munters.co.za, Spain Phone +39 0183 5211, info@munters.it, Sweden Phone +46 8 6266 300, info@munters.se, Thailand Phone +66 2 6422 670, info@munters.co.th, Turkey Phone +90 262 7513 750, info@muntersform.com, USA Phone +1 517 676 7070, aghort.info@munters.com, Export & Other countries Phone +39 0183 5211, info@munters.it