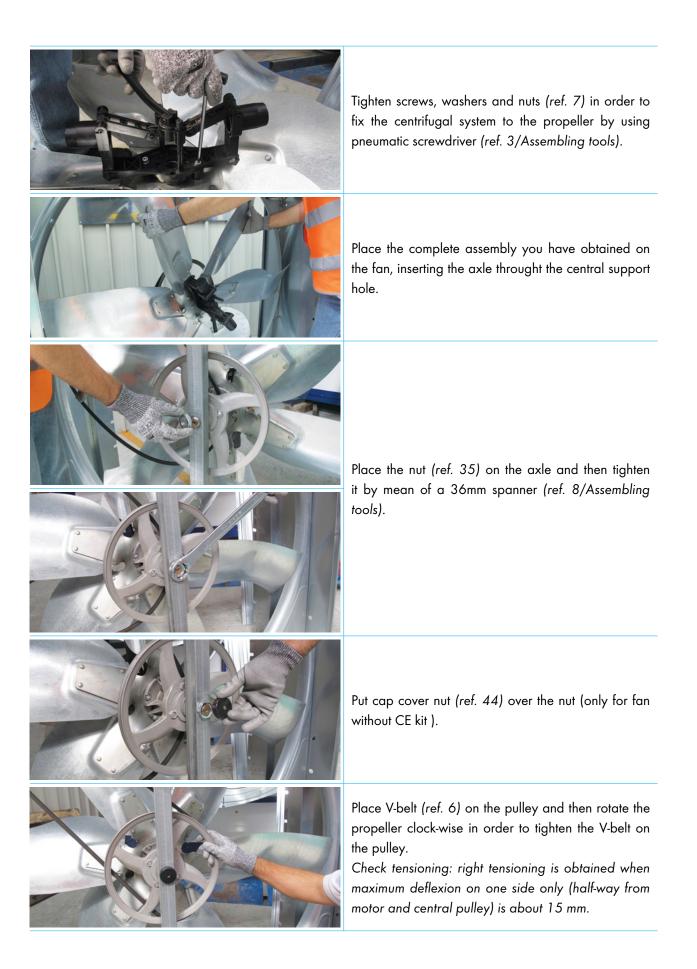

#### Chapter3 Assembling guidelines

Turn the pulley plus the hub upside down, insert the nuts with flange (ref. 32) over the screws.

## Chapter3 Assembling guidelines

| Tighten the nuts by using pneumatic screwdriver (ref.3/<br>Assembling tools).                                                                    |
|--------------------------------------------------------------------------------------------------------------------------------------------------|
| Place the waterproof distance piece (ref. 34) on the axle and then place the axle on a support. Place the V-belt (ref. 6) on the central pulley. |
| Place the propeller (ref. 28) on the central pulley assembly.                                                                                    |
| Fix the screws (ref. 11), washers (ref. 10) and nuts (ref. 7) in order to fix the propeller.                                                     |
| Tighten the nuts by using pneumatic screwdriver<br>(ref. 3/Assembling tools).                                                                    |
| Place screws (ref. 25) and plain washer (ref. 26) on<br>the centrifugal system (ref. 27) and then place it on<br>the propeller.                  |