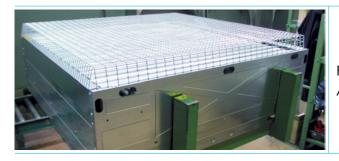

Put the pyramidal shape mesh (ref. 19) on the fan as in the picture. The rectangular holes must be positioned horizontally.

Fix it to the bottom and top panels by means of qty. 10 plastic clips and qty. 10 screws (ref. 48). The plastic clips must be fixed in the position as in the picture.

## Chapter3 Assembling guidelines

Fix it by using a pneumatic screwdriver (ref. 3/ Assembling tools).

Munters EM52 extraction fan is developed and produced by Munters Italy S.p.A., Italy

www.munters.com

Australia Phone +61 2 8843 1594, agh.info@munters.com.au, Brazil Phone +55 41 3317 5050, contato@munters.com, Canada Phone +1 517 676 7070, aghort.info@munters.com, China Phone +86 10 8048 3493, marketing@munters.cn, Denmark Phone +45 98 623 311, aghort@munters.dk, Germany Phone +49 (0) 25 58 - 93 92-0, India Phone +91 20 6681 8900, info@munters.in, Indonesia Phone +66 2 642 2670, info@munters.co.th, Israel Phone +972 3 920 6200, info@munters.co.il, Italy Phone +39 0183 5211, info@munters.it, Japan Phone +81 3 5970 0021, mkk@munters.jp, Korea Phone +82 2 7618 701, munters@munters.co.kr, Mexico Phone +52 818 2625 400, dhinfo@munters.com, Singapore Phone +65 7 446 828, info@munters.com.sg, South Afrca and Sub-Sahara Countries Phone +27 11 997 2000, info@munters.co.za, Spain Phone +39 0183 5211, info@munters.it, Sweden Phone +46 8 6266 300, info@munters.se, Thailand Phone +66 2 6422 670, info@munters.co.th, Turkey Phone +90 262 7513 750, info@muntersform.com, USA Phone +1 517 676 7070, aghort.info@munters.com, Export & Other countries Phone +39 0183 5211, info@munters.it