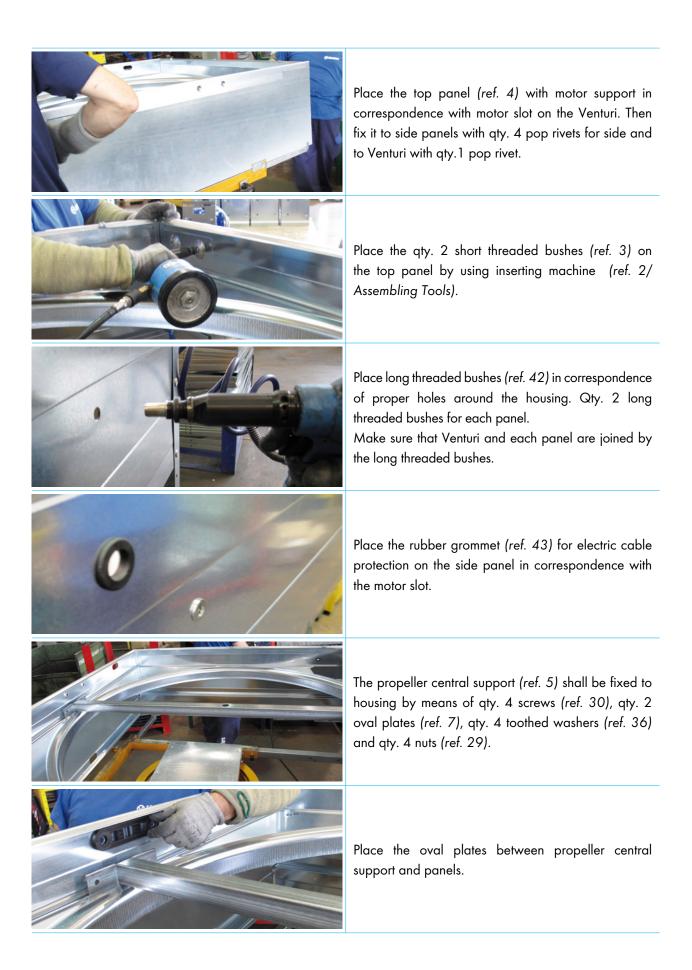

# 3.

| HOUSING ASSEMBLING |                                                                                                                                               |
|--------------------|-----------------------------------------------------------------------------------------------------------------------------------------------|
|                    | Take the bottom panel (ref. 40), the side panels (ref. 1)<br>and place these taking care that slot for the plastic<br>bearing is downward.    |
|                    | Before fixing the bottom and the side panels make<br>sure that these pieces are in the right position as in<br>the picture.                   |
|                    | Join bottom panel to side panels and fix qty. 4 pop<br>rivets (ref. 41) for each edge by using riveting machine<br>(ref. 1/Assembling Tools). |
|                    | Insert Venturi (ref. 8) into the housing on the right side<br>as in the picture.                                                              |
|                    | Fix Venturi to bottom panel and then to side panels with qty.1 pop rivets for side.                                                           |

HOUSING ASSEMBLING