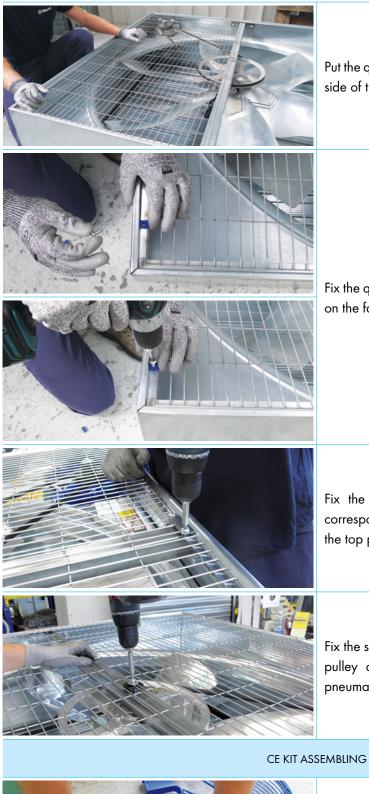

#### Chapter3 | Assembling guidelines

Put the qty. 2 safety meshes guard (ref. 45) on the inlet side of the fan.

Fix the qty. 6 screws (ref. 48) and qty. 6 clips (ref. 49) on the fan side (qty. 3 for each side are required).

Fix the screws with the central clips (ref. 46) in correspondence of the propeller central support on the top panel and the bottom panel.

Fix the screw with the washer (ref. 47) into the central pulley axle. Fix all the components by using the pneumatic screwdriver (ref. 3/Assembling tools).

Before assembling the safety meshes complete the CE kit. Join the plastic safety protection for central pulley (ref. 52/A) with plastic safety protection for the V-belt (ref. 52/D).

|                                 | Place the plastic safety protection for the motor pulley<br>(ref. 52/B) in the motor corner (make sure that the<br>metal square pins are inserted in the proper housing<br>holes). Join the metal safety protection for the motor<br>pulley.                                                                       |  |
|---------------------------------|--------------------------------------------------------------------------------------------------------------------------------------------------------------------------------------------------------------------------------------------------------------------------------------------------------------------|--|
|                                 | Put the assembled CE plastic kit protection (make sure<br>that the groove of the plastic safety protection for the<br>V-belt are centered along the V-belt). Follow the safety<br>mesh guard assembling procedures and then fix the<br>complete assembled you have obtained by mean of<br>qty.1 screw (ref. 52/E). |  |
|                                 | Put the metal clip for safety protection (ref. 52/C) over<br>the 2 safety protection for V-belt.                                                                                                                                                                                                                   |  |
|                                 | Fix the metal clip for safety protection with qty. 1 self-<br>tapping screw (ref. 48).                                                                                                                                                                                                                             |  |
| PYRAMIDAL SHAPE MESH ASSEMBLING |                                                                                                                                                                                                                                                                                                                    |  |
|                                 |                                                                                                                                                                                                                                                                                                                    |  |