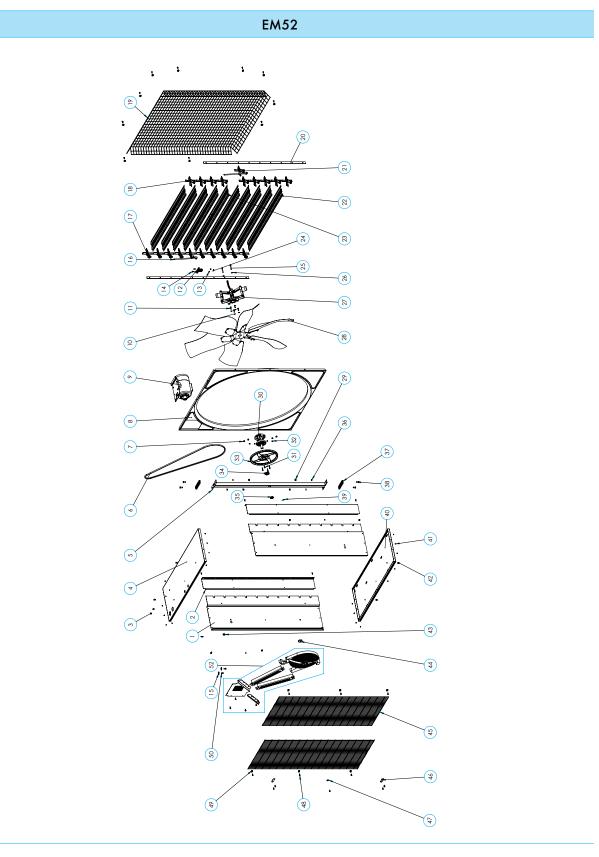

# Spare part list

Spare parts

| Ref. | Picture  | Description           | Q.ty |
|------|----------|-----------------------|------|
| 1    |          | SIDE PANEL            | 2    |
| 2    |          | CARTER                | 2    |
| 3    |          | THREADED BUSH M8X12.5 | 2    |
| 4    | 0.9      | TOP PANEL             | 1    |
| 5    | <u> </u> | CENTRAL SUPPORT       | 1    |
| 6    |          | V-BELT A90            | 1    |
| 7    |          | HEXAGONAL NUT M8      | 6    |
| 8    |          | CONVEYOR              | 1    |

| 9  |         | MOTOR                 | 1 |
|----|---------|-----------------------|---|
| 10 | 0       | EXT TOOTHED WASHER D8 | 4 |
| 11 |         | HEXAGON SCREW M8x25   | 4 |
| 12 |         | PLASTIC FORK          | 1 |
| 13 |         | HEXAGON NUT M6 THIN   | 2 |
| 14 | Zannani | HEXAGONAL SCREW M6X16 | 2 |
| 15 |         | PLAIN WASHER D8X32    | 2 |
| 16 | ×       | CENTRAL RIGHT BEARING | 1 |
| 17 |         | RIGHT BEARING         | 9 |

| 18 |   | LEFT BEARING                        | 9 |
|----|---|-------------------------------------|---|
| 19 |   | PYRAMIDAL REAR SAFETY MESH          | 1 |
| 20 |   | TIE ROD                             | 2 |
| 21 | × | CENTRAL LEFT BEARING                | 1 |
| 22 |   | SHUTTER BLADE                       | 9 |
| 23 |   | CENTRAL SHUTTER BLADE               | 1 |
| 24 |   | KNURLED AXLE                        | 1 |
| 25 |   | HEXAGON SOCKET HEAD CUP SCREW M8X55 | 2 |
| 26 | 0 | PLAIN WASHER D8,4X17                | 2 |

| 27 | 111        | CENTRIFUGAL SYSTEM           | 1 |
|----|------------|------------------------------|---|
| 28 |            | PROPELLER                    | 1 |
| 29 |            | HEXAGONAL NUT M10            | 4 |
| 30 |            | COMPLETE CENTRAL HUB         | 1 |
| 31 |            | HEXAGONAL SCREW M6X30        | 4 |
| 32 |            | HEXAGONAL NUT M6 WITH FLANGE | 4 |
| 33 |            | CENTRAL PULLEY               | 1 |
| 34 | $\bigcirc$ | WATERPROOF DISTANCE PIECE    | 1 |
| 35 |            | HEXAGONAL NUT M25            | 1 |

| 36 | 0   | EXT TOOTHED WASHER D10,5X18             | 4  |
|----|-----|-----------------------------------------|----|
| 37 |     | OVAL PLATE                              | 2  |
| 38 |     | HEXAGON SOCKET COUNTERSUNK SCREW M10X30 | 4  |
| 39 | 611 | SPRING HOOK                             | 2  |
| 40 |     | BOTTOM PANEL                            | 1  |
| 41 |     | POP UP RIVET D6.4X8                     | 20 |
| 42 |     | THREADED BUSH D8X17.5                   | 8  |
| 43 | 0   | RUBBER GROMMET                          | 1  |
| 44 |     | CAP COVER NUT                           | 1  |

| 45 |   | REAR SAFETY MESH             | 2  |
|----|---|------------------------------|----|
| 46 |   | METAL CLIP FOR MESHES        | 2  |
| 47 |   | PLAIN WASHER D6X24 + SEALING | 1  |
| 48 |   | SELF TAPPING SCREW D6.3X19   | 25 |
| 49 | 0 | PLASTIC CLIP FOR MESHES      | 16 |
| 50 |   | HEXAGONAL SCREW M8X16        | 2  |

|    | A                                                                                                                                                                                                                                                                                                                                                                                                                                                                                                                                                                                                                                                                                                                                                                                                                                                                                                                                                                                                                                                                                                                                                                                                                                                                                                                                                                                                                                                                                                                                                                                                                                                                                                                                                                                                                                                                                                                                                                                                                                                              | SAFETY PROTECTION FOR CENTRAL PULLEY (OPTIONAL)       | 1 |
|----|----------------------------------------------------------------------------------------------------------------------------------------------------------------------------------------------------------------------------------------------------------------------------------------------------------------------------------------------------------------------------------------------------------------------------------------------------------------------------------------------------------------------------------------------------------------------------------------------------------------------------------------------------------------------------------------------------------------------------------------------------------------------------------------------------------------------------------------------------------------------------------------------------------------------------------------------------------------------------------------------------------------------------------------------------------------------------------------------------------------------------------------------------------------------------------------------------------------------------------------------------------------------------------------------------------------------------------------------------------------------------------------------------------------------------------------------------------------------------------------------------------------------------------------------------------------------------------------------------------------------------------------------------------------------------------------------------------------------------------------------------------------------------------------------------------------------------------------------------------------------------------------------------------------------------------------------------------------------------------------------------------------------------------------------------------------|-------------------------------------------------------|---|
|    | в                                                                                                                                                                                                                                                                                                                                                                                                                                                                                                                                                                                                                                                                                                                                                                                                                                                                                                                                                                                                                                                                                                                                                                                                                                                                                                                                                                                                                                                                                                                                                                                                                                                                                                                                                                                                                                                                                                                                                                                                                                                              | SAFETY PROTECTION FOR MOTOR (OPTIONAL)                | 1 |
| 52 | с                                                                                                                                                                                                                                                                                                                                                                                                                                                                                                                                                                                                                                                                                                                                                                                                                                                                                                                                                                                                                                                                                                                                                                                                                                                                                                                                                                                                                                                                                                                                                                                                                                                                                                                                                                                                                                                                                                                                                                                                                                                              | METAL CLIP FOR SAFETY PROTECTION FOR MOTOR (OPTIONAL) | 1 |
|    |                                                                                                                                                                                                                                                                                                                                                                                                                                                                                                                                                                                                                                                                                                                                                                                                                                                                                                                                                                                                                                                                                                                                                                                                                                                                                                                                                                                                                                                                                                                                                                                                                                                                                                                                                                                                                                                                                                                                                                                                                                                                | SAFETY PROTECTION FOR V-BELT (OPTIONAL)               | 2 |
|    | E                                                                                                                                                                                                                                                                                                                                                                                                                                                                                                                                                                                                                                                                                                                                                                                                                                                                                                                                                                                                                                                                                                                                                                                                                                                                                                                                                                                                                                                                                                                                                                                                                                                                                                                                                                                                                                                                                                                                                                                                                                                              | SELF TAPPING SCREW 6.3X19 (OPTIONAL)                  | 4 |
| 53 | ( euroemme                                                                                                                                                                                                                                                                                                                                                                                                                                                                                                                                                                                                                                                                                                                                                                                                                                                                                                                                                                                                                                                                                                                                                                                                                                                                                                                                                                                                                                                                                                                                                                                                                                                                                                                                                                                                                                                                                                                                                                                                                                                     | EUROEMME STICKER 18X131                               | 1 |
| 54 |                                                                                                                                                                                                                                                                                                                                                                                                                                                                                                                                                                                                                                                                                                                                                                                                                                                                                                                                                                                                                                                                                                                                                                                                                                                                                                                                                                                                                                                                                                                                                                                                                                                                                                                                                                                                                                                                                                                                                                                                                                                                | WARNING STICKER A-1997 35X210                         | 1 |
| 55 |                                                                                                                                                                                                                                                                                                                                                                                                                                                                                                                                                                                                                                                                                                                                                                                                                                                                                                                                                                                                                                                                                                                                                                                                                                                                                                                                                                                                                                                                                                                                                                                                                                                                                                                                                                                                                                                                                                                                                                                                                                                                | WARNING STICKER B-1997 70X105                         | 1 |
| 56 | Warners   With the second sec | PRODUCT LABEL G-1998 95X115                           | 1 |
|    |                                                                                                                                                                                                                                                                                                                                                                                                                                                                                                                                                                                                                                                                                                                                                                                                                                                                                                                                                                                                                                                                                                                                                                                                                                                                                                                                                                                                                                                                                                                                                                                                                                                                                                                                                                                                                                                                                                                                                                                                                                                                |                                                       |   |

| 57 | WARNING:<br>NO<br>HIGH PRESSURE<br>CLAARENG ON<br>THE ENGENER | NO HIGH PRESSURE STICKER 42X118 | 2 |
|----|---------------------------------------------------------------|---------------------------------|---|
| 58 | MUNTERS PROTECT<br>THE BARRIER AGAINST                        | MUNTERS PROTECT STICKER 70X46   | 1 |