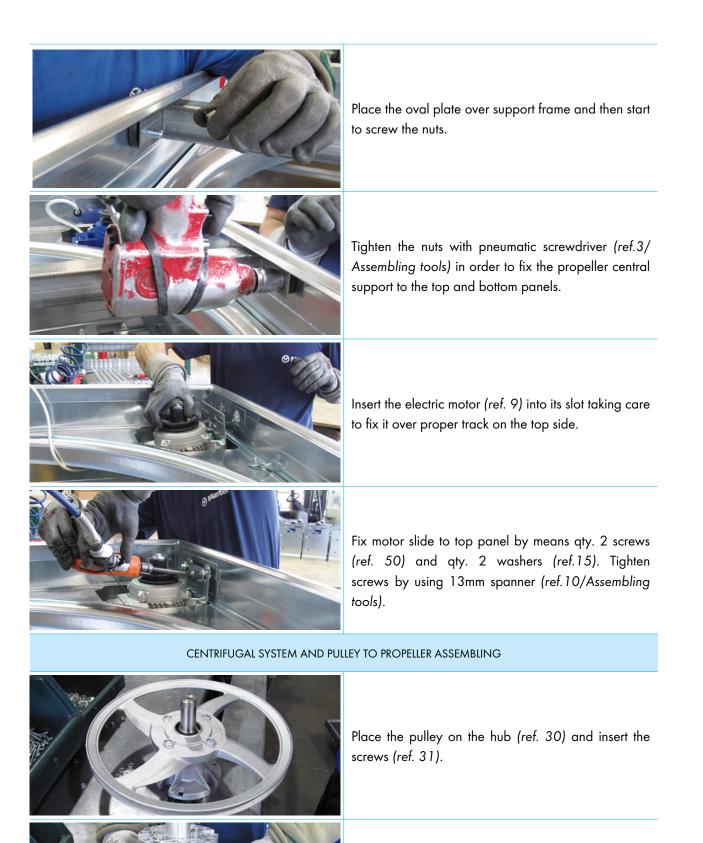

#### Chapter3 Assembling guidelines

Turn the pulley plus the hub upside down, insert the nuts with flange (ref. 32) over the screws.

## Chapter3 Assembling guidelines

| Tighten the nuts by using pneumatic screwdriver (ref.3/<br>Assembling tools).                                                                    |
|--------------------------------------------------------------------------------------------------------------------------------------------------|
| Place the waterproof distance piece (ref. 34) on the axle and then place the axle on a support. Place the V-belt (ref. 6) on the central pulley. |
| Place the propeller (ref. 28) on the central pulley assembly.                                                                                    |
| Fix the screws (ref. 11), washers (ref. 10) and nuts (ref. 7) in order to fix the propeller.                                                     |
| Tighten the nuts by using pneumatic screwdriver<br>(ref. 3/Assembling tools).                                                                    |
| Place screws (ref. 25) and plain washer (ref. 26) on<br>the centrifugal system (ref. 27) and then place it on<br>the propeller.                  |