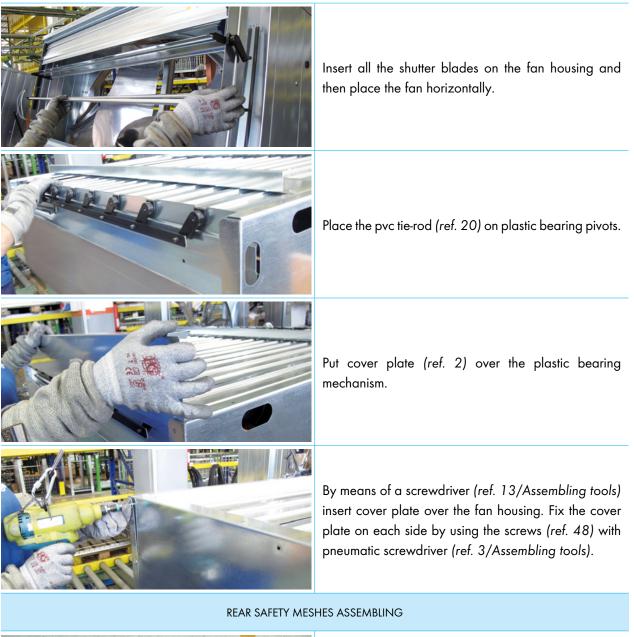

| SHUTTER BLADES ASSEMBLING |                                                                                                                                                                                                                                                   |
|---------------------------|---------------------------------------------------------------------------------------------------------------------------------------------------------------------------------------------------------------------------------------------------|
|                           | Insert plastic bearings (ref. 17/18) on shutter blades<br>(ref. 22) and plastic bearings with spring (ref. 16/21)<br>on central shutter blade (ref. 23). Both plastic bearings<br>are marked with SX for left side and with DX for right<br>side. |
|                           | Fix the plastic fork with qty. 2 screws (ref. 14) and qty.<br>2 nuts (ref. 13) on the central shutter blade. Fit central<br>shutter blade on the central slot on the housing.                                                                     |
|                           | Insert knurled axle (ref. 24) by the smooth side on<br>the plastic fork, then take plastic shutter rod on the<br>centrifugal system and fix them together by using a<br>small hammer (ref. 11/Assembling tools).                                  |
|                           | Insert the spring hooks (ref. 39) in the holes of the side panels (ref. 1).                                                                                                                                                                       |
|                           | Insert the free terminal of the spring on the hook.                                                                                                                                                                                               |

#### Chapter3 | Assembling guidelines

Put the qty. 2 safety meshes guard (ref. 45) on the inlet side of the fan.

Fix the qty. 6 screws (ref. 48) and qty. 6 clips (ref. 49) on the fan side (qty. 3 for each side are required).

Fix the screws with the central clips (ref. 46) in correspondence of the propeller central support on the top panel and the bottom panel.

Fix the screw with the washer (ref. 47) into the central pulley axle. Fix all the components by using the pneumatic screwdriver (ref. 3/Assembling tools).