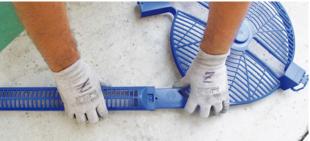

# 3.

| HOUSING ASSEMBLING |                                                                                                                                               |
|--------------------|-----------------------------------------------------------------------------------------------------------------------------------------------|
|                    | Take the bottom panel (ref. 40), the side panels (ref. 1)<br>and place these taking care that slot for the plastic<br>bearing is downward.    |
|                    | Before fixing the bottom and the side panels make<br>sure that these pieces are in the right position as in<br>the picture.                   |
|                    | Join bottom panel to side panels and fix qty. 4 pop<br>rivets (ref. 41) for each edge by using riveting machine<br>(ref. 1/Assembling Tools). |
|                    | Insert Venturi (ref. 8) into the housing on the right side<br>as in the picture.                                                              |
|                    | Fix Venturi to bottom panel and then to side panels with qty.1 pop rivets for side.                                                           |

HOUSING ASSEMBLING