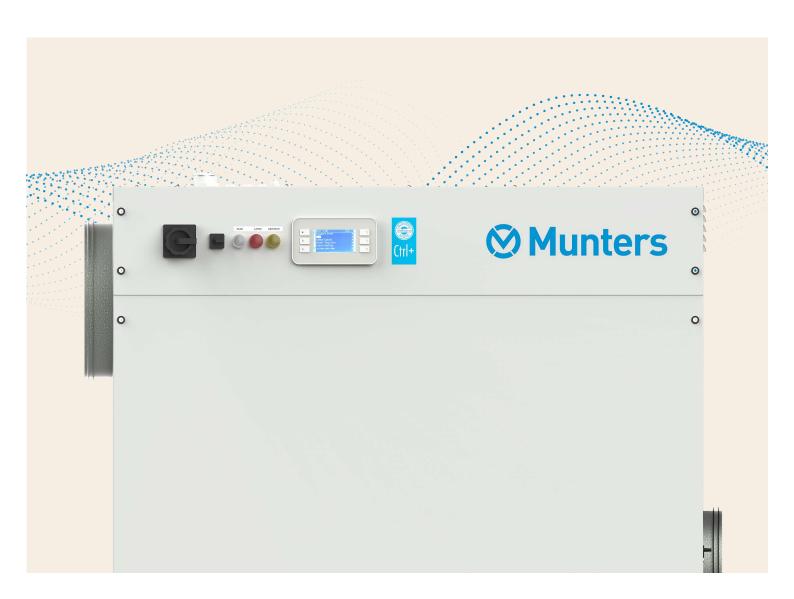

Tailor-made to fit your ML3 unit\*, the Climatix controller will extend its lifetime. And you'll get the latest Munters control unit on the market, which features an easy-to-use interface with multiple language options, just like the current ML3 units in production. This modern control system is more energy-efficient, and it complies with the original CE marking on the unit.

\* This conversion kit is designed for ML17, ML23 and MLT30 units made between 2005–2015.

The new Climatix controller used in the kit has an easy-to-use interface, while keeping its original CE marking on the unit.