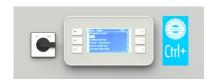

Tailor-made to perfectly fit your ML unit\*, the Climatix controller will extend its lifetime. And you'll get the latest Munters control unit on the market, which features an intuitive full-color interface and multilingual options. This ensures seamless integration and a user experience that is both familiar and user-friendly.

The new Climatix controller has an intuitive full-color interface, while keeping its original CE marking on the unit

The equipped PCB control module on ML420E, MLT800E, ML690E, ML1100E, ML1350E and MLT1400E dehumidifiers delivered from 1996 – 2023 is obsolete.

### Climatix benefits

- → Automatic modulation to ensure optimized energy efficiency
- → Easy-to-use software system presented on a full-colour display
- → Future software updates will keep your equipment on the cutting edge
- → Scheduled maintenance notifications
- → Enhanced communication with BMS
- → Munters connectivity capabilities
- → Advanced alarm system