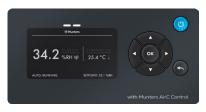

Tailor-made to perfectly fit your ML unit\*, the AirC400 controller offers cutting-edge technology, featuring an intuitive user interface and multilingual options. This ensures seamless integration and a user experience that is both familiar and user-friendly.

The new AirC400 controller has an easy-to-use interface, while keeping its original CE marking on the unit.

The equipped PCB control module on ML420E, MLT800E, ML690E, ML1100E, ML1350E and MLT1400E dehumidifiers delivered from 1996 – 2023 is obsolete.

### AirC400 benefits

- → Automatic modulation to ensure optimized energy efficiency
- → Easy-to-use software system presented on a full-color display
- → Multiple language options
- → Scheduled maintenance notifications
- → Enhanced communication capabilities
- → Munters connectivity capabilities