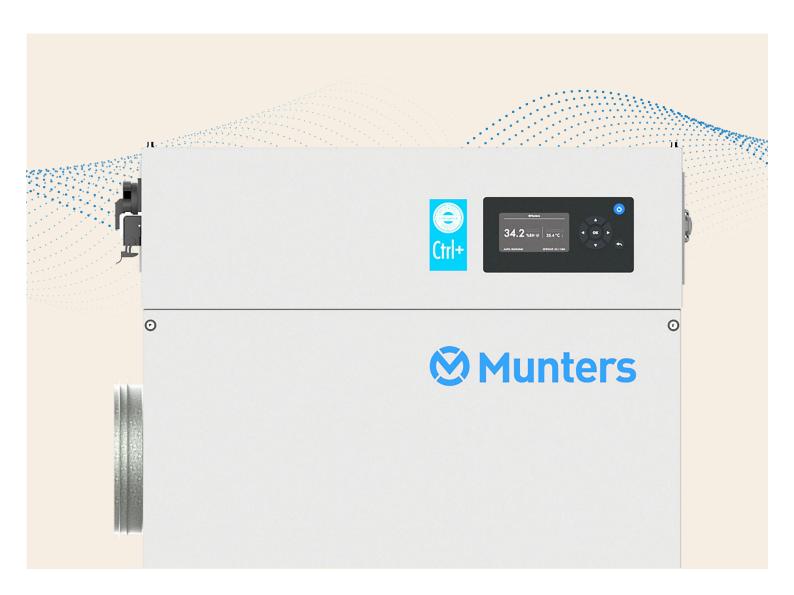

## Extend the lifetime of your ML dehumidifier with a new AirC400 controller

If you own a ML dehumidifier\* delivered from 1996–2023, Munters suggests you take preventative action and convert your well-functioning ML dehumidifier with a new AirC400 controller.

The equipped PCB control module is obsolete, and no direct replacement is available if it breaks down. To avoid unplanned downtime and extend the lifetime of your ML unit, Munters recommends that you convert your control system with our ML2E series AirC400 conversion kit.

Tailor-made to perfectly fit your ML unit\*, the AirC400 controller offers cutting-edge technology, featuring an intuitive user interface and multilingual options. This ensures seamless integration and a user experience that is both familiar and user-friendly.

AirC400 optimizes energy efficiency and control, enhancing the performance of your ML dehumidifier\*. It also complies with the original CE marking on the unit.

You can trust Munters certified quality and decades of expertise. The conversion process is streamlined and efficient, carried out by our experienced service technicians in just one day. But since we tailor each conversion kit to the specific needs of our customers, please plan for this conversion to ensure uninterrupted operations.

The new AirC400 controller has an easy-to-use interface, while keeping its original CE marking on the unit.

The equipped PCB control module on ML420E, MLT800E, ML690E, ML1100E, ML1350E and MLT1400E dehumidifiers delivered from 1996 – 2023 is obsolete.