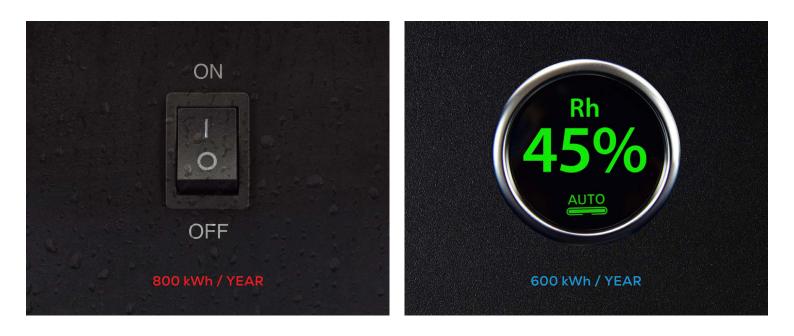

Munters has listened and can now proudly introduce the all-new Munters ComDry NX - an extremely reliable and portable dehumidifier with superior drying capacity that is not only lightweight and easy to install but also 20% more energyefficient than most competitors. The best has become even better.

Its intelligent control system adapts heat and output based upon room conditions, controlling the climate as precisely and efficiently as possible.

Munters knows how important it is to create the perfect climate while at the same time saving energy is to our customers. Upgrading to a ComDry NX will not only help the environment, but it will also enhance your bottom line.