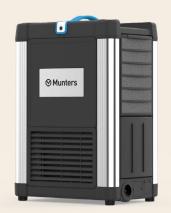

Munters has listened and can now proudly introduce the all-new Munters ComDry NX - an extremely reliable and portable dehumidifier with superior drying capacity that is not only lightweight and easy to install but also 20% more energyefficient than most competitors. The best has become even better.

Featuring convenient plug-and-play, cutting-edge control system, new drive motor and a wireless display for remote control, this best-in-class portable plug-and-play dehumidifier creates the perfect climate for indoor environments such as windmills, storage facilities, museums and waterworks. And the new design with an elegant, black casing lets you place your ComDry NX in any environment.

# ComDry NX