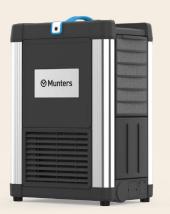

Munters has listened and can now proudly introduce the all-new Munters ComDry NX - an extremely reliable and portable dehumidifier with superior drying capacity that is not only lightweight and easy to install but also 20% more energyefficient than most competitors. The best has become even better.

Featuring convenient plug-and-play, cutting-edge control system, new drive motor and a wireless display for remote control, this best-in-class portable plug-and-play dehumidifier creates the perfect climate for indoor environments such as windmills, storage facilities, museums and waterworks. And the new design with an elegant, black casing lets you place your ComDry NX in any environment.

# ComDry NX