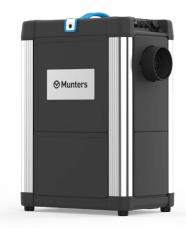

Featuring convenient plug-and-play, cutting-edge control system, new drive motor and a wireless display for remote control, this best-in-class portable plug-and-play dehumidifier creates the perfect climate for indoor environments such as windmills, storage facilities, museums and waterworks. And the new design with an elegant, black casing lets you place your ComDry NX in any environment.

Its intelligent control system adapts heat and output based upon room conditions, controlling the climate as precisely and efficiently as possible.

Munters knows how important it is to create the perfect climate while at the same time saving energy is to our customers. Upgrading to a ComDry NX will not only help the environment, but it will also enhance your bottom line.