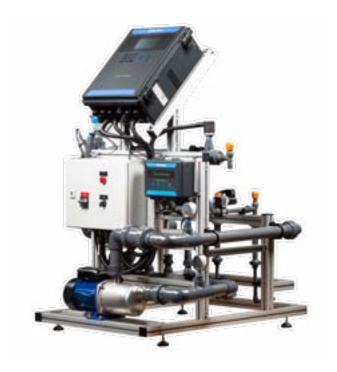

Green Field's hardware package supports analog input and output devices, digital and pulse inputs, surge protection devices, relay dry contacts and DC latch outputs. An advanced dual power CPU provides the computing power needed to run your controller. Use a cable or radio to connect the Green Field with your PC.

**EXPANSION BOXES** 

SUPPORT UP TO

256 OUTPUTS

- EC/pH, with digital and analog dosing channels
- 15 irrigation programs
- 40 valves per irrigation program, sequentially or grouped
- 10 dosing programs
- Cooling strategy, based on time and/or actual temperature and relative humidity sensors