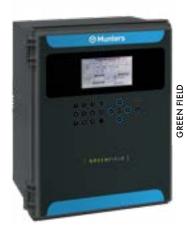

Green Field's hardware package supports analog input and output devices, digital and pulse inputs, surge protection devices, relay dry contacts and DC latch outputs. An advanced dual power CPU provides the computing power needed to run your controller. Use a cable or radio to connect the Green Field with your PC.

## **Hardware Specifications**

- Power:
  - » Surge suppression on 115/230VAC power; 1 internal, 1 optional external
  - » Surge protection on inputs and outputs
  - » Dual power CPU, 115/230VAC or 12VDC
- Outputs:
  - » 24VAC outputs: Up to 64 (in modules of 8)
  - » Analog (0-100%): Manage dosing channels (up to 8)
  - » Relay dry contact: Up to 64 (in modules of 8)
  - » DC Latch (pulse): Up to 256 (via single cable RTU or Radio RTU)
- Inputs:
  - » Digital/pulse: Up to 16 (in modules of 8)
  - » Analog: Up to 22 (in modules of 11)