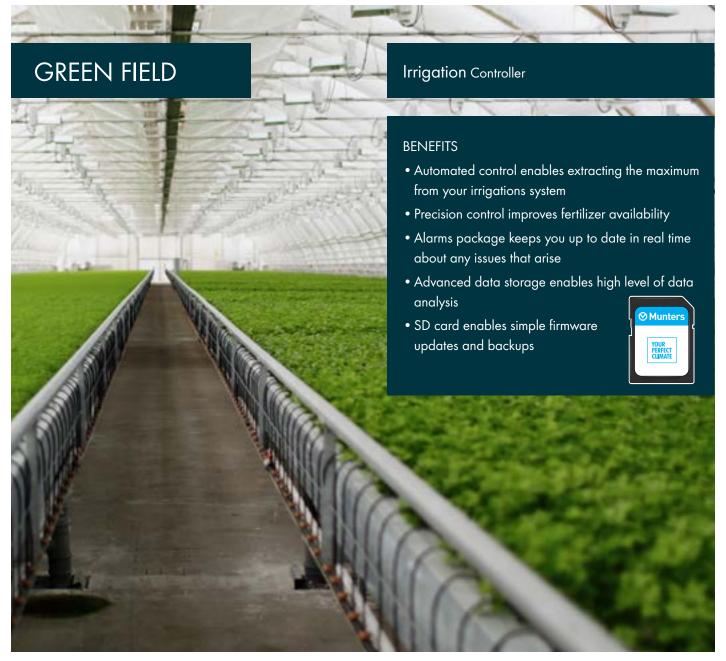

## **Green Field Irrigation Controller**

Munters Green Field Irrigation Controller provides overall control and management over industrial farm irrigation systems, maximizing both the yields and quality of your harvests. Green Field's large range of functionality provides farm managers with the tools needed to automate the irrigation and fertigation processes.

Green Field is a modular system, enabling you to design the system that matches your exact requirements. Green Field's software package enables configuring dynamic irrigation programs, capable of responding to a large range of environmental inputs. Dosing programs provide your crops with the specific amount of fertilizers required, boosting plant growth while reducing expenses.